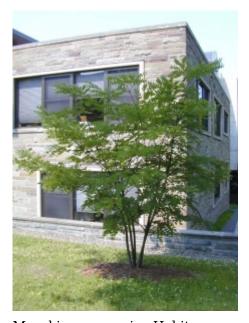

### **Crnamental Characteristics**

Size: Tree < 30 feet

Height: 20' - 30' (equal or wider spread)

Leaves: Deciduous

Shape: small, round headed tree

Ornamental Other: prefers sun; fixes atmospheric nitrogen; adaptable

# Photos

Maackia amurensis - Bark

Maackia amurensis - Bark

Maackia amurensis - Flowers

Maackia amurensis - Habit

Maackia amurensis - Leaves

Maackia amurensis - Habit

Maackia amurensis - Habit