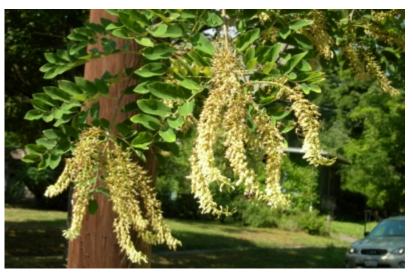

### **Environmental Characteristics**

Light: Full sun

Hardy To Zone: 4a

Soil Ph: Can tolerate acid to alkaline soil (pH 5.0 to 8.0)

Salt Tolerance: Tolerates salty soil

Environmental Other: white pea-like flowers in June/July; shiny amber bark peels and curls; leaflets

emerge with grayish pubescence turning to rich green

CU Structural Soil™: Yes

# Photos

Maackia amurensis - Bark

Maackia amurensis - Bark

Maackia amurensis - Flowers

Maackia amurensis - Habit

Maackia amurensis - Leaves

Maackia amurensis - Habit

Maackia amurensis - Habit