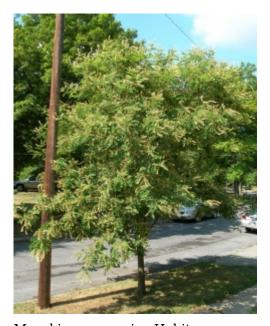

### **Crnamental Characteristics**

Size: Tree < 30 feet

Height: 20' - 30' (equal or wider spread)

Leaves: Deciduous

Shape: small, round headed tree

Ornamental Other: prefers sun; fixes atmospheric nitrogen; adaptable

# Photos

Maackia amurensis - Bark

Maackia amurensis - Bark

Maackia amurensis - Flowers

Maackia amurensis - Habit

Maackia amurensis - Leaves

Maackia amurensis - Habit

Maackia amurensis - Habit