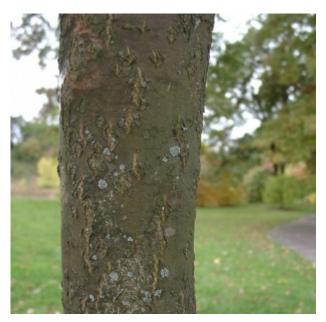

### **Environmental Characteristics**

Light: Full sun

Hardy To Zone: 4a

Soil Ph: Can tolerate acid to alkaline soil (pH 5.0 to 8.0)

Salt Tolerance: Tolerates salty soil

Environmental Other: white pea-like flowers in June/July; shiny amber bark peels and curls; leaflets

emerge with grayish pubescence turning to rich green

CU Structural Soil™: Yes

# Photos

Maackia amurensis - Bark

Maackia amurensis - Bark

Maackia amurensis - Flowers

Maackia amurensis - Habit

Maackia amurensis - Leaves

Maackia amurensis - Habit

Maackia amurensis - Habit