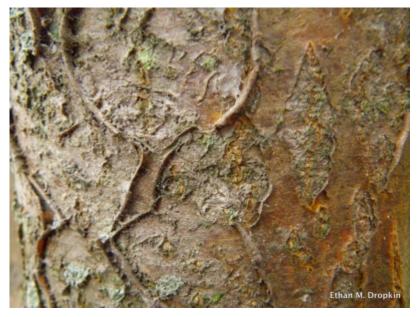

### **Environmental Characteristics**

Light: Full sun

Hardy To Zone: 4a

Soil Ph: Can tolerate acid to alkaline soil (pH 5.0 to 8.0)

Salt Tolerance: Tolerates salty soil

Environmental Other: white pea-like flowers in June/July; shiny amber bark peels and curls; leaflets

emerge with grayish pubescence turning to rich green

CU Structural Soil™: Yes

# Photos

Maackia amurensis - Bark

Maackia amurensis - Bark

Maackia amurensis - Flowers

Maackia amurensis - Habit

Maackia amurensis - Leaves

Maackia amurensis - Habit

Maackia amurensis - Habit