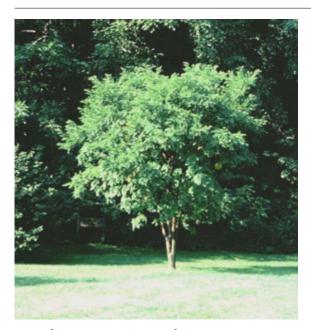

### **Crnamental Characteristics**

Size: Tree < 30 feet

Height: 20' - 30' (equal or wider spread)

Leaves: Deciduous

Shape: small, round headed tree

Ornamental Other: prefers sun; fixes atmospheric nitrogen; adaptable

# Photos

Maackia amurensis - Bark

Maackia amurensis - Bark

Maackia amurensis - Flowers

Maackia amurensis - Habit

Maackia amurensis - Leaves

Maackia amurensis - Habit

Maackia amurensis - Habit