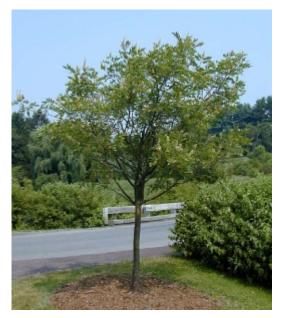

### **Crnamental Characteristics**

Size: Tree < 30 feet

Height: 20' - 30' (equal or wider spread)

Leaves: Deciduous

Shape: small, round headed tree

Ornamental Other: prefers sun; fixes atmospheric nitrogen; adaptable

# Photos

Maackia amurensis - Bark

Maackia amurensis - Bark

Maackia amurensis - Flowers

Maackia amurensis - Habit

Maackia amurensis - Leaves

Maackia amurensis - Habit

Maackia amurensis - Habit