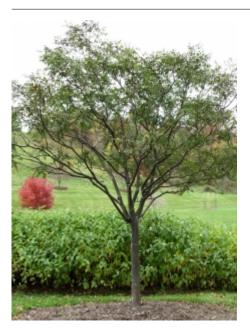

### **Crnamental Characteristics**

Size: Tree < 30 feet

Height: 20' - 30' (equal or wider spread)

Leaves: Deciduous

Shape: small, round headed tree

Ornamental Other: prefers sun; fixes atmospheric nitrogen; adaptable

# Photos

Maackia amurensis - Bark

Maackia amurensis - Bark

Maackia amurensis - Flowers

Maackia amurensis - Habit

Maackia amurensis - Leaves

Maackia amurensis - Habit

Maackia amurensis - Habit