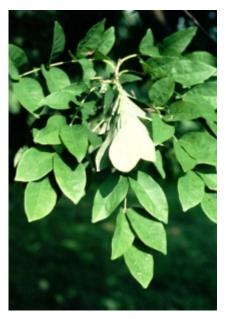

### **Environmental Characteristics**

Light: Full sun

Hardy To Zone: 4a

Soil Ph: Can tolerate acid to alkaline soil (pH 5.0 to 8.0)

Salt Tolerance: Tolerates salty soil

Environmental Other: white pea-like flowers in June/July; shiny amber bark peels and curls; leaflets

emerge with grayish pubescence turning to rich green

CU Structural Soil™: Yes

# Photos

Maackia amurensis - Bark

Maackia amurensis - Bark

Maackia amurensis - Flowers

Maackia amurensis - Habit

Maackia amurensis - Leaves

Maackia amurensis - Habit

Maackia amurensis - Habit