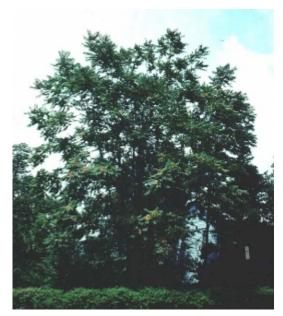

#### Crnamental Characteristics

Size: Tree > 30 feet

Height: 40' - 60' (25' - 40')

Leaves: Deciduous

Shape: upright, spreading

Ornamental Other: extremely adaptable - even in poor soil and in proximity to salt; can be a noxious weed

# Photos

Ailanthus altissima - Leaves

Ailanthus altissima - Habit

Ailanthus altissima - Leaves

Ailanthus altissima - Leaves, Fruit

Ailanthus altissima - Habit

Ailanthus altissima - Leaves, Fruit

Ailanthus altissima - Habit