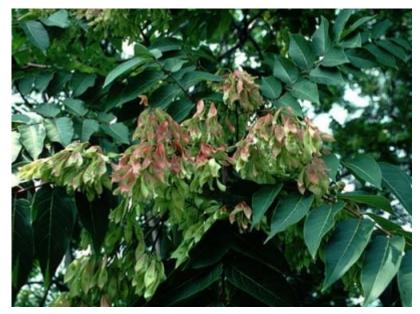

#### Environmental Characteristics

Light: Full sun, Part shade Hardy To Zone: 5a Soil Ph: Can tolerate acid to alkaline soil (pH 5.0 to 8.0) Salt Tolerance: Tolerates salt spray Environmental Other: dark green foliage gives coarse, tropical appearance; yellow to bright red ornamental fruit on female trees

# Photos

Ailanthus altissima - Leaves

Ailanthus altissima - Habit

Ailanthus altissima - Leaves

Ailanthus altissima - Leaves, Fruit

Ailanthus altissima - Habit

Ailanthus altissima - Leaves, Fruit

Ailanthus altissima - Habit