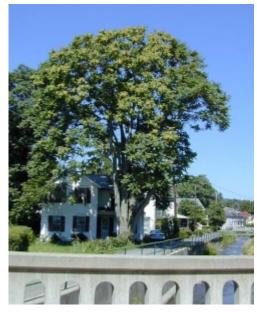

#### Crnamental Characteristics

Size: Tree > 30 feet

Height: 40' - 60' (25' - 40')

Leaves: Deciduous

Shape: upright, spreading

Ornamental Other: extremely adaptable - even in poor soil and in proximity to salt; can be a noxious weed

# Photos

Ailanthus altissima - Leaves

Ailanthus altissima - Habit

Ailanthus altissima - Leaves

Ailanthus altissima - Leaves, Fruit

Ailanthus altissima - Habit

Ailanthus altissima - Leaves, Fruit

Ailanthus altissima - Habit