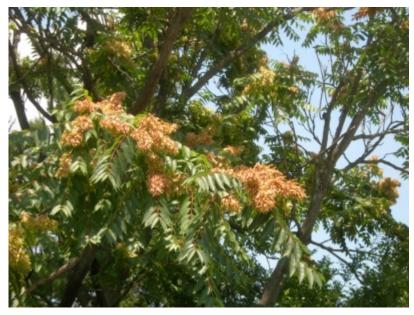

#### Environmental Characteristics

Light: Full sun, Part shade Hardy To Zone: 5a Soil Ph: Can tolerate acid to alkaline soil (pH 5.0 to 8.0) Salt Tolerance: Tolerates salt spray Environmental Other: dark green foliage gives coarse, tropical appearance; yellow to bright red ornamental fruit on female trees

# Photos

Ailanthus altissima - Leaves

Ailanthus altissima - Habit

Ailanthus altissima - Leaves

Ailanthus altissima - Leaves, Fruit

Ailanthus altissima - Habit

Ailanthus altissima - Leaves, Fruit

Ailanthus altissima - Habit

Ailanthus altissima - Habit

Ailanthus altissima - Leaves, Fruit