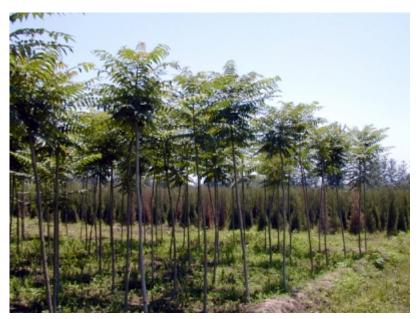

#### Crnamental Characteristics

Size: Tree > 30 feet

Height: 40' - 60' (25' - 40')

Leaves: Deciduous

Shape: upright, spreading

Ornamental Other: extremely adaptable - even in poor soil and in proximity to salt; can be a noxious weed

# Photos

Ailanthus altissima - Leaves

Ailanthus altissima - Habit

Ailanthus altissima - Leaves

Ailanthus altissima - Leaves, Fruit

Ailanthus altissima - Habit

Ailanthus altissima - Leaves, Fruit

Ailanthus altissima - Habit

Ailanthus altissima - Habit

Ailanthus altissima - Leaves, Fruit