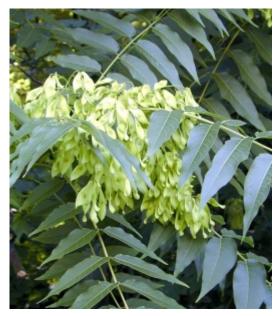

#### Environmental Characteristics

Light: Full sun, Part shade Hardy To Zone: 5a Soil Ph: Can tolerate acid to alkaline soil (pH 5.0 to 8.0) Salt Tolerance: Tolerates salt spray Environmental Other: dark green foliage gives coarse, tropical appearance; yellow to bright red ornamental fruit on female trees

# Photos

Ailanthus altissima - Leaves

Ailanthus altissima - Habit

Ailanthus altissima - Leaves

Ailanthus altissima - Leaves, Fruit

Ailanthus altissima - Habit

Ailanthus altissima - Leaves, Fruit

Ailanthus altissima - Habit