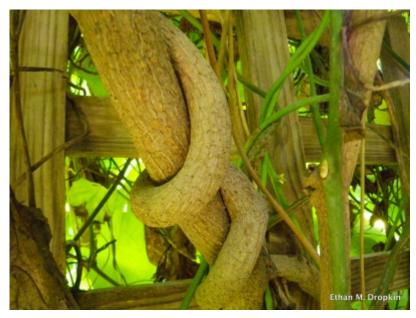

## Photos

Aristolochia macrophylla - Habit

Aristolochia macrophylla - Habit

Aristolochia macrophylla - Leaves

Aristolochia macrophylla - Leaf

Aristolochia macrophylla - Leaves

Aristolochia macrophylla - Bark, Habit