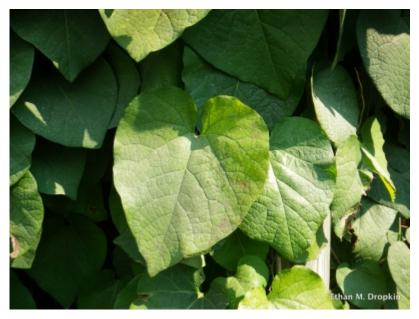

## Photos

Aristolochia macrophylla - Habit

Aristolochia macrophylla - Habit

Aristolochia macrophylla - Leaves

Aristolochia macrophylla - Leaf

Aristolochia macrophylla - Leaves

Aristolochia macrophylla - Bark, Habit