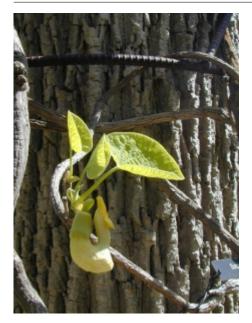

Aristolochia macrophylla - Leaves, Flower

Aristolochia macrophylla - Leaves, Tendril

Aristolochia macrophylla - Leaves