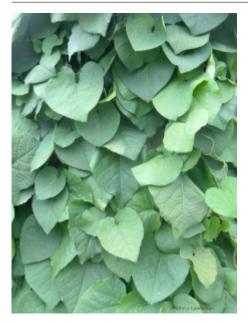

## Photos

Aristolochia macrophylla - Habit

Aristolochia macrophylla - Habit

Aristolochia macrophylla - Leaves

Aristolochia macrophylla - Leaf

Aristolochia macrophylla - Leaves

Aristolochia macrophylla - Bark, Habit

Aristolochia macrophylla - Leaves, Flower

Aristolochia macrophylla - Leaves, Tendril

Aristolochia macrophylla - Leaves