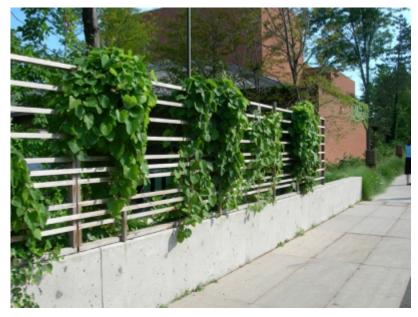

#### Cther

useful as a screen, Native to Eastern US

## Photos

Aristolochia macrophylla - Habit

Aristolochia macrophylla - Habit

Aristolochia macrophylla - Leaves

Aristolochia macrophylla - Leaf

Aristolochia macrophylla - Leaves

Aristolochia macrophylla - Bark, Habit