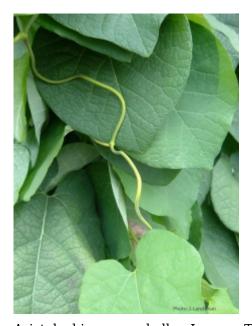

## Photos

Aristolochia macrophylla - Habit

Aristolochia macrophylla - Habit

Aristolochia macrophylla - Leaves

Aristolochia macrophylla - Leaf

Aristolochia macrophylla - Leaves

Aristolochia macrophylla - Bark, Habit

Aristolochia macrophylla - Leaves, Flower

Aristolochia macrophylla - Leaves, Tendril

Aristolochia macrophylla - Leaves