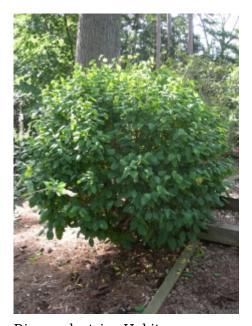

### Crnamental Characteristics

Size: Shrub 4 to 8 feet

Height: 3' - 6' (equal spread)

Leaves: Deciduous

Shape: oval to rounded

Ornamental Other: prefers shade

# Photos

Dirca palustris - Bark

Dirca palustris - Leaves

Dirca palustris - Habit

Dirca palustris - Bark

Dirca palustris - Bark

Dirca palustris - Fruit

Dirca palustris - Bud

Dirca palustris - Habit

Dirca palustris - Petiole Cup