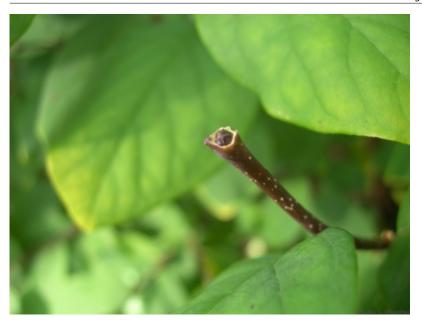

# Species: Dirca palustris

(dir'kah pa-lus'tris)

Leatherwood

### Crnamental Characteristics

Size: Shrub 4 to 8 feet

Height: 3' - 6' (equal spread)

Leaves: Deciduous

Shape: oval to rounded

Ornamental Other: prefers shade

#### **Environmental Characteristics**

Light: Part shade, Shade

Hardy To Zone: 4a

Soil Ph: Requires acid (pH 5.0 to 7.0) Environmental Other: prefers shade

#### Insect Disease

little or no disease problems

### **Bare Root Transplanting**

Any

#### Other

# Photos



Dirca palustris - Bark



Dirca palustris - Leaves



Dirca palustris - Habit



Dirca palustris - Bark



Dirca palustris - Bark



Dirca palustris - Fruit



Dirca palustris - Bud



Dirca palustris - Habit



Dirca palustris - Petiole Cup