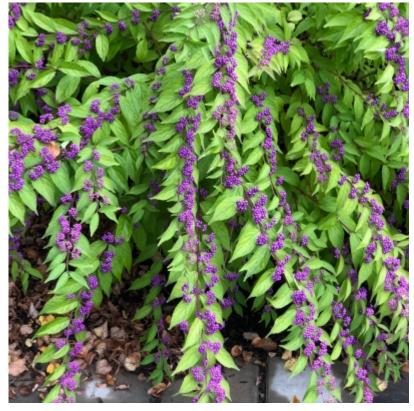

### **Crnamental Characteristics**

Size: Shrub < 4 feet

Height: 3' - 4' (equal spread)

Leaves: Deciduous

Shape: bushy, rounded arching shrub

Ornamental Other: Very small pink or white flowers in July; blue-green leaves turn yellow to purplish

# Photos

Early Amethyst

berries

Callicarpa dichotoma - Leaves, Fruit

Callicarpa dichotoma - Bark

Callicarpa dichotoma - Leaves, Flowers

Callicarpa dichotoma - Leaves, Fruit

Callicarpa dichotoma - Habit

Callicarpa dichotoma - Habit