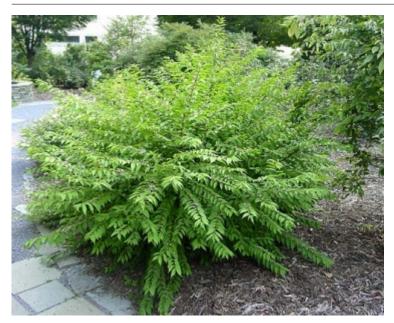

### **Crnamental Characteristics**

Size: Shrub < 4 feet

Height: 3' - 4' (equal spread)

Leaves: Deciduous

Shape: bushy, rounded arching shrub

Ornamental Other: Very small pink or white flowers in July; blue-green leaves turn yellow to purplish

# Photos

Early Amethyst

berries

Callicarpa dichotoma - Leaves, Fruit

Callicarpa dichotoma - Bark

Callicarpa dichotoma - Leaves, Flowers

Callicarpa dichotoma - Leaves, Fruit

Callicarpa dichotoma - Habit

Callicarpa dichotoma - Habit