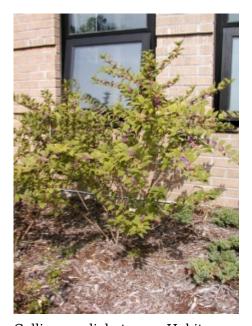

### **Crnamental Characteristics**

Size: Shrub < 4 feet

Height: 3' - 4' (equal spread)

Leaves: Deciduous

Shape: bushy, rounded arching shrub

Ornamental Other: Very small pink or white flowers in July; blue-green leaves turn yellow to purplish

# Photos

Early Amethyst

berries

Callicarpa dichotoma - Leaves, Fruit

Callicarpa dichotoma - Bark

Callicarpa dichotoma - Leaves, Flowers

Callicarpa dichotoma - Leaves, Fruit

Callicarpa dichotoma - Habit

Callicarpa dichotoma - Habit