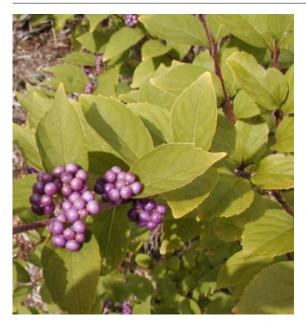

### **Crnamental Characteristics**

Size: Shrub < 4 feet

Height: 3' - 4' (equal spread)

Leaves: Deciduous

Shape: bushy, rounded arching shrub

Ornamental Other: Very small pink or white flowers in July; blue-green leaves turn yellow to purplish

with vivid violet purple fruit in fall.

# Photos

Early Amethyst

berries

Callicarpa dichotoma - Leaves, Fruit

Callicarpa dichotoma - Bark

Callicarpa dichotoma - Leaves, Flowers

Callicarpa dichotoma - Leaves, Fruit

Callicarpa dichotoma - Habit