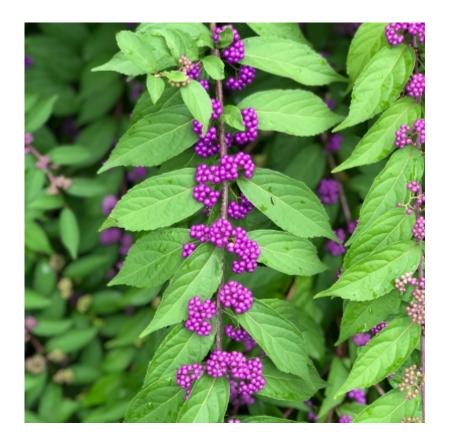

### **Crnamental Characteristics**

Size: Shrub < 4 feet

Height: 3' - 4' (equal spread)

Leaves: Deciduous

Shape: bushy, rounded arching shrub

Ornamental Other: Very small pink or white flowers in July; blue-green leaves turn yellow to purplish

with vivid violet purple fruit in fall.

# Photos

Early Amethyst

berries

Callicarpa dichotoma - Leaves, Fruit

Callicarpa dichotoma - Bark

Callicarpa dichotoma - Leaves, Flowers

Callicarpa dichotoma - Leaves, Fruit

Callicarpa dichotoma - Habit