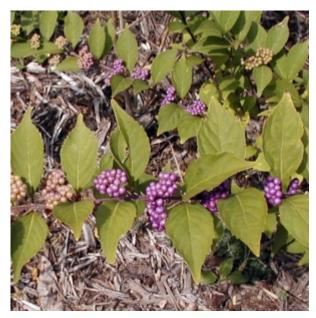

### **Crnamental Characteristics**

Size: Shrub < 4 feet

Height: 3' - 4' (equal spread)

Leaves: Deciduous

Shape: bushy, rounded arching shrub

Ornamental Other: Very small pink or white flowers in July; blue-green leaves turn yellow to purplish

with vivid violet purple fruit in fall.

# Photos

Early Amethyst

berries

Callicarpa dichotoma - Leaves, Fruit

Callicarpa dichotoma - Bark

Callicarpa dichotoma - Leaves, Flowers

Callicarpa dichotoma - Leaves, Fruit

Callicarpa dichotoma - Habit