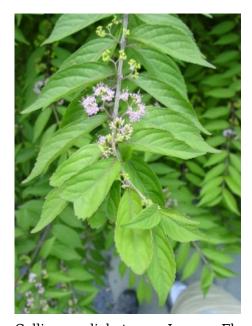

### **Crnamental Characteristics**

Size: Shrub < 4 feet

Height: 3' - 4' (equal spread)

Leaves: Deciduous

Shape: bushy, rounded arching shrub

Ornamental Other: Very small pink or white flowers in July; blue-green leaves turn yellow to purplish

# Photos

Early Amethyst

berries

Callicarpa dichotoma - Leaves, Fruit

Callicarpa dichotoma - Bark

Callicarpa dichotoma - Leaves, Flowers

Callicarpa dichotoma - Leaves, Fruit

Callicarpa dichotoma - Habit