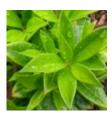

# Species: Sarcococca hookeriana

## Sweetbox

#### **Crnamental Characteristics**

Size: Groundcover

Height: 4-6"

Leaves: Evergreen

Shape: low mounded and slowly spreading

Ornamental Other:

### **Environmental Characteristics**

Light: Part shade, Shade

Hardy To Zone: 6a

Soil Ph: Can tolerate acid to alkaline soil (pH 5.0 to 8.0)

Environmental Other: Prefers soils with high levels of organic matter.

#### Insect Disease

No diseases listed

## **Bare Root Transplanting**

Easy

#### **C**ther

Native to Western Himalayas and Afghanistan

## Photos



Sarcococca hookeriana - Leaves



Sarcococca hookeriana - Habit