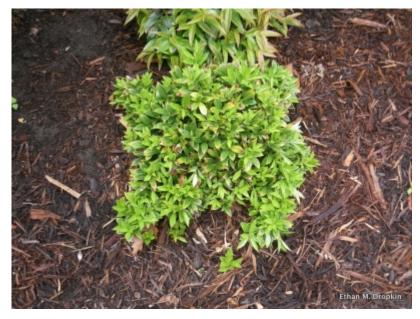

# Species: Sarcococca hookeriana

## Sweetbox

#### **Crnamental Characteristics**

Size: Groundcover

Height: 4-6"

Leaves: Evergreen

Shape: low mounded and slowly spreading

Ornamental Other:

### **Environmental Characteristics**

Light: Part shade, Shade

Hardy To Zone: 6a

Soil Ph: Can tolerate acid to alkaline soil (pH 5.0 to 8.0)

Environmental Other: Prefers soils with high levels of organic matter.

#### Insect Disease

No diseases listed

## **Bare Root Transplanting**

Easy

#### **C**ther

Native to Western Himalayas and Afghanistan

## Photos



Sarcococca hookeriana - Leaves



Sarcococca hookeriana - Habit