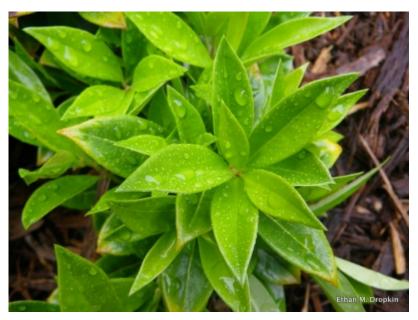

# Species: Sarcococca hookeriana

## Sweetbox

#### **Crnamental Characteristics**

Size: Groundcover

Height: 4-6"

Leaves: Evergreen

Shape: low mounded and slowly spreading

Ornamental Other:

### **Environmental Characteristics**

Light: Part shade, Shade

Hardy To Zone: 6a

Soil Ph: Can tolerate acid to alkaline soil (pH 5.0 to 8.0)

Environmental Other: Prefers soils with high levels of organic matter.

#### Insect Disease

No diseases listed

## **Bare Root Transplanting**

Easy

#### **C**ther

Native to Western Himalayas and Afghanistan

## Photos



Sarcococca hookeriana - Leaves



Sarcococca hookeriana - Habit