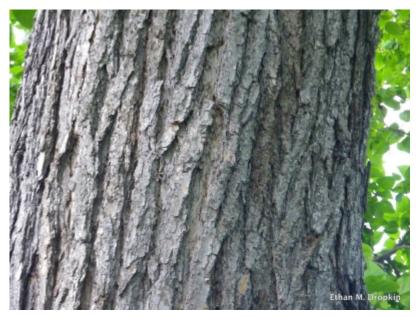

# Photos

flower close-up

Catalpa speciosa - Bark

Catalpa speciosa - Leaves, Flowers

Catalpa speciosa - Flowers

Catalpa speciosa - Leaves

Catalpa speciosa - Habit

Catalpa speciosa - Habit