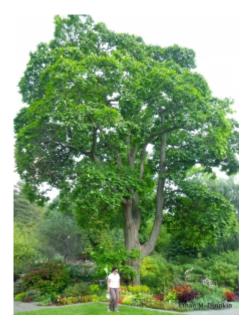

### **C**rnamental Characteristics

Size: Tree > 30 feet
Height: 40' - 60' (20' - 40' spread)
Leaves: Deciduous
Shape: open, irregular, oval crown
Ornamental Other: sun or part-shade; fast growth in moist site.

# Photos

flower close-up

Catalpa speciosa - Bark

Catalpa speciosa - Leaves, Flowers

Catalpa speciosa - Flowers

Catalpa speciosa - Leaves

Catalpa speciosa - Habit

Catalpa speciosa - Habit