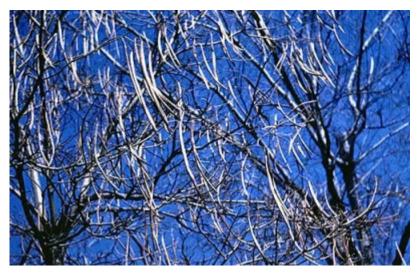

Pulverulenta  | 'Pulverulenta' - C. speciosa cultivar; odd speckled variegation on leaves |
| Purpurea      | C. x erubescens 'Purpurea' - new foliage emerges purple                   |
| Aurea         | C. bignonioides cultivar; chartreuse foliage                              |
| Koehnei       | 'Koehnei' - C. bignonioides cultivar; yellow variegated foliage           |
| Nana          | 'Nana' - C. bignonioides cultivar; round-crowned dwarf                    |
| Variegata     | 'Variegata' - variegated foliage                                          |

# Photos



flower close-up



Catalpa speciosa - Bark



Catalpa speciosa - Leaves, Flowers



Catalpa speciosa - Flowers



Catalpa speciosa - Leaves



Catalpa speciosa - Habit



Catalpa speciosa - Habit



Catalpa speciosa - Habit



Catalpa speciosa - Fruit