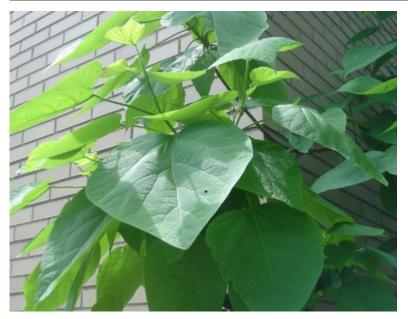

# Photos

flower close-up

Catalpa speciosa - Bark

Catalpa speciosa - Leaves, Flowers

Catalpa speciosa - Flowers

Catalpa speciosa - Leaves

Catalpa speciosa - Habit

Catalpa speciosa - Habit