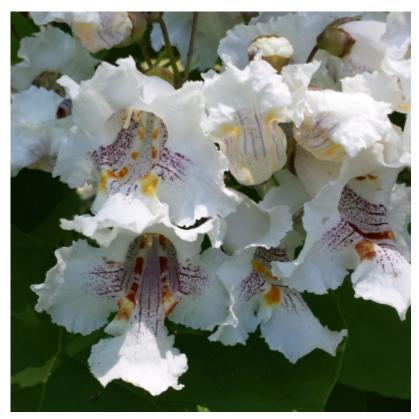

# Photos

flower close-up

Catalpa speciosa - Bark

Catalpa speciosa - Leaves, Flowers

Catalpa speciosa - Flowers

Catalpa speciosa - Leaves

Catalpa speciosa - Habit

Catalpa speciosa - Habit