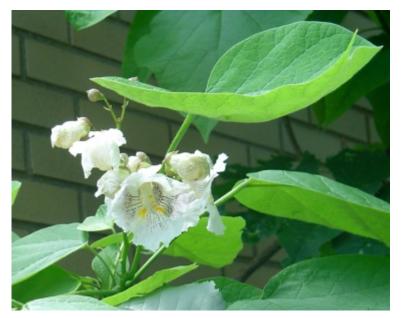

# Photos

flower close-up

Catalpa speciosa - Bark

Catalpa speciosa - Leaves, Flowers

Catalpa speciosa - Flowers

Catalpa speciosa - Leaves

Catalpa speciosa - Habit

Catalpa speciosa - Habit