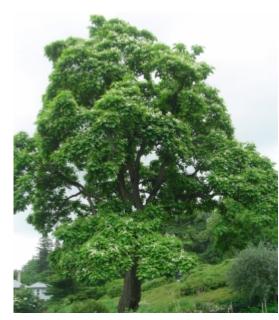

### **C**rnamental Characteristics

Size: Tree > 30 feet
Height: 40' - 60' (20' - 40' spread)
Leaves: Deciduous
Shape: open, irregular, oval crown
Ornamental Other: sun or part-shade; fast growth in moist site.

# Photos

flower close-up

Catalpa speciosa - Bark

Catalpa speciosa - Leaves, Flowers

Catalpa speciosa - Flowers

Catalpa speciosa - Leaves

Catalpa speciosa - Habit

Catalpa speciosa - Habit

Catalpa speciosa - Habit

Catalpa speciosa - Fruit