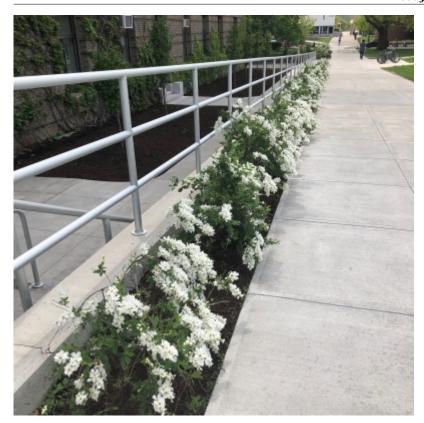

# Photos

Winter seeds

The Bride in winter

west side of Plant Science

Exochorda x macrantha - Flowers

Exochorda x macrantha - Fruit

Exochorda x macrantha - Habit

Exochorda x macrantha - Bark