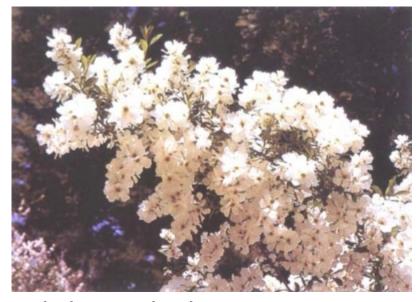

#### Crnamental Characteristics

Size: Shrub < 4 feet

Height: 3' - 4' ht; (species 12' - 15')

Leaves: Deciduous

Shape: large irregular shrub

Ornamental Other: beautiful white flowers appear before leaves in April; fruit distinctive capsule

# Photos

Winter seeds

The Bride in winter

west side of Plant Science

Exochorda x macrantha - Flowers

Exochorda x macrantha - Fruit

Exochorda x macrantha - Habit

Exochorda x macrantha - Bark