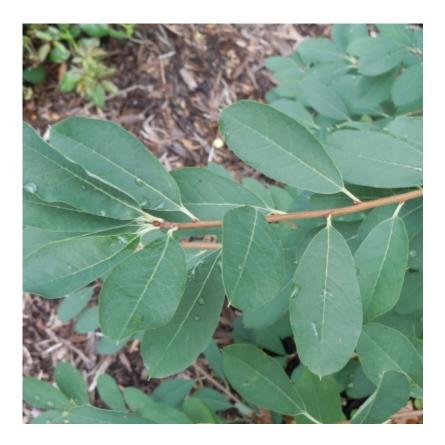

#### Crnamental Characteristics

Size: Shrub < 4 feet

Height: 3' - 4' ht; (species 12' - 15')

Leaves: Deciduous

Shape: large irregular shrub

Ornamental Other: beautiful white flowers appear before leaves in April; fruit distinctive capsule

# Photos

Winter seeds

The Bride in winter

west side of Plant Science

Exochorda x macrantha - Flowers

Exochorda x macrantha - Fruit

Exochorda x macrantha - Habit

Exochorda x macrantha - Bark