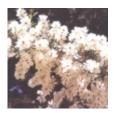

#### Crnamental Characteristics

Size: Shrub < 4 feet

Height: 3' - 4' ht; (species 12' - 15')

Leaves: Deciduous

Shape: large irregular shrub

Ornamental Other: beautiful white flowers appear before leaves in April; fruit distinctive capsule

# Photos

Winter seeds

The Bride in winter

west side of Plant Science

Exochorda x macrantha - Flowers

Exochorda x macrantha - Fruit

Exochorda x macrantha - Habit

Exochorda x macrantha - Bark