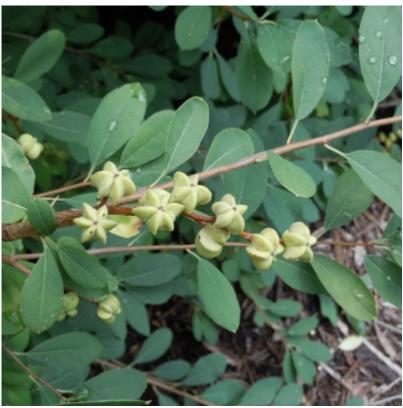

#### Crnamental Characteristics

Size: Shrub < 4 feet

Height: 3' - 4' ht; (species 12' - 15')

Leaves: Deciduous

Shape: large irregular shrub

Ornamental Other: beautiful white flowers appear before leaves in April; fruit distinctive capsule

# Photos

Winter seeds

The Bride in winter

west side of Plant Science

Exochorda x macrantha - Flowers

Exochorda x macrantha - Fruit

Exochorda x macrantha - Habit

Exochorda x macrantha - Bark