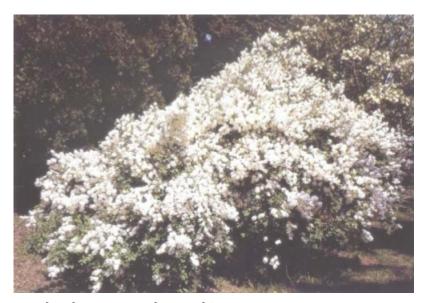

#### Crnamental Characteristics

Size: Shrub < 4 feet

Height: 3' - 4' ht; (species 12' - 15')

Leaves: Deciduous

Shape: large irregular shrub

Ornamental Other: beautiful white flowers appear before leaves in April; fruit distinctive capsule

# Photos

Winter seeds

The Bride in winter

west side of Plant Science

Exochorda x macrantha - Flowers

Exochorda x macrantha - Fruit

Exochorda x macrantha - Habit

Exochorda x macrantha - Bark