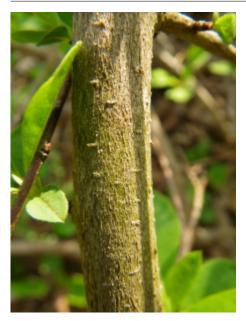

# Photos

Winter seeds

The Bride in winter

west side of Plant Science

Exochorda x macrantha - Flowers

Exochorda x macrantha - Fruit

Exochorda x macrantha - Habit

Exochorda x macrantha - Bark