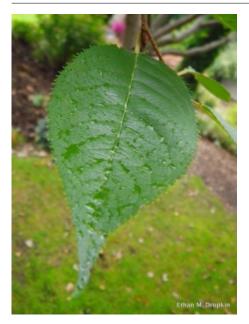

## Photos

Prunus sargentii - Bark

Prunus sargentii - Habit, Flowers

Prunus sargentii - Habit, Flowers

Prunus sargentii - Bark

Prunus sargentii - Habit

Prunus sargentii - Bark

Prunus sargentii - Leaf