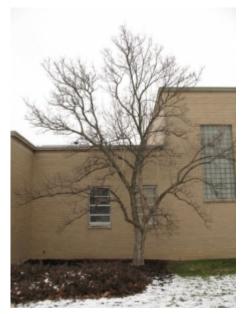

#### **C**rnamental Characteristics

Size: Tree < 30 feet, Shrub > 8 feet
Height: 15' - 20' (spread 10' - 15')
Leaves: Deciduous
Shape: upright; large shrub or small tree
Ornamental Other: tolerates partial shade

## Photos

Viburnum sieboldii - Flowers

Viburnum sieboldii - Fruit

Viburnum sieboldii - Leaves

Viburnum sieboldii - Habit

Viburnum sieboldii - Habit

Viburnum sieboldii - Habit

Viburnum sieboldii - Buds