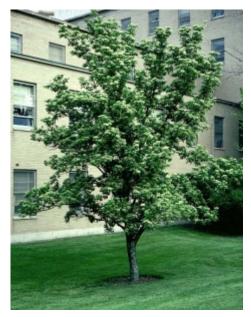

#### **C**rnamental Characteristics

Size: Tree < 30 feet, Shrub > 8 feet
Height: 15' - 20' (spread 10' - 15')
Leaves: Deciduous
Shape: upright; large shrub or small tree
Ornamental Other: tolerates partial shade

## Photos

Viburnum sieboldii - Flowers

Viburnum sieboldii - Fruit

Viburnum sieboldii - Leaves

Viburnum sieboldii - Habit

Viburnum sieboldii - Habit

Viburnum sieboldii - Habit

Viburnum sieboldii - Buds