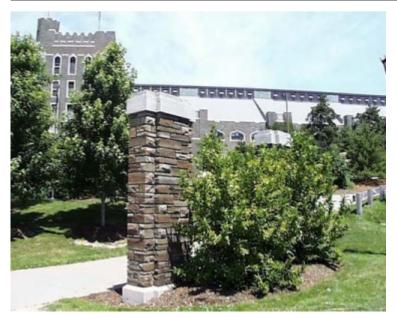

#### **C**rnamental Characteristics

Size: Tree < 30 feet, Shrub > 8 feet
Height: 15' - 20' (spread 10' - 15')
Leaves: Deciduous
Shape: upright; large shrub or small tree
Ornamental Other: tolerates partial shade

## Photos

Viburnum sieboldii - Flowers

Viburnum sieboldii - Fruit

Viburnum sieboldii - Leaves

Viburnum sieboldii - Habit

Viburnum sieboldii - Habit

Viburnum sieboldii - Habit

Viburnum sieboldii - Buds