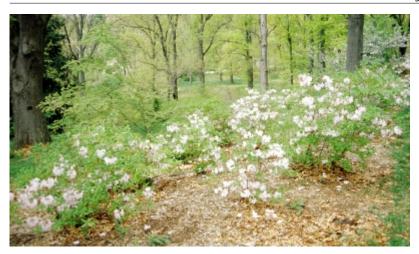

### **Crnamental Characteristics**

Size: Shrub 4 to 8 feet

Height: 6 to 8' tall and wide

Leaves: Deciduous

Shape: Upright rounded

Ornamental Other: full sun to light shade

#### **Environmental Characteristics**

Light: Full sun, Part shade

Hardy To Zone: 4a

Soil Ph: Requires acid (pH 5.0 to 7.0)

Environmental Other: fragrant and delicate light pink flowers in mid-May as leaves are expanding,

Rhododendron schlippenbachii - Habit, Flowers

Rhododendron schlippenbachii - Habit, Fall Interest

Rhododendron schlippenbachii - Flower Bud