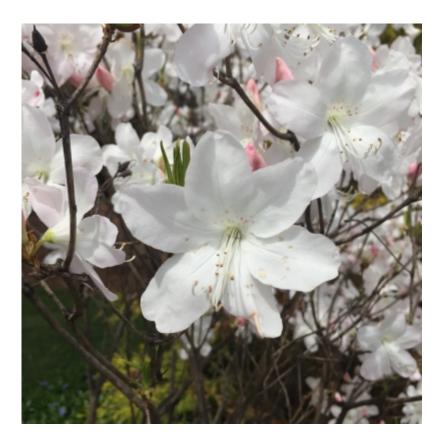

#### **Environmental Characteristics**

Light: Full sun, Part shade

Hardy To Zone: 4a

Soil Ph: Requires acid (pH 5.0 to 7.0)

Environmental Other: fragrant and delicate light pink flowers in mid-May as leaves are expanding,

# Photos

Rhododendron schlippenbachii - Fruit

Rhododendron schlippenbachii - Leaves

 $Rhododendron\ schlippenbachii\ -\ Habit$ 

Rhododendron schlippenbachii - Leaves, Fall Interest

Rhododendron schlippenbachii - Flowers