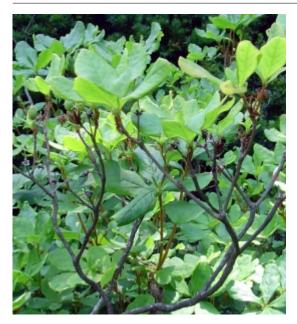

### **Crnamental Characteristics**

Size: Shrub 4 to 8 feet

Height: 6 to 8' tall and wide

Leaves: Deciduous

Shape: Upright rounded

Ornamental Other: full sun to light shade

# Photos

Rhododendron schlippenbachii - Fruit

Rhododendron schlippenbachii - Leaves

 $Rhododendron\ schlippenbachii\ -\ Habit$ 

Rhododendron schlippenbachii - Leaves, Fall Interest

Rhododendron schlippenbachii - Flowers