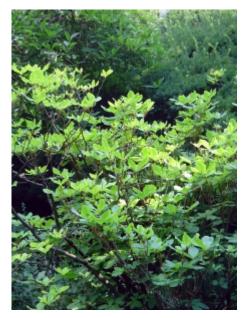

### **Crnamental Characteristics**

Size: Shrub 4 to 8 feet

Height: 6 to 8' tall and wide

Leaves: Deciduous

Shape: Upright rounded

Ornamental Other: full sun to light shade

deciduous, leaves a dark green in summer with orange, yellow, and red fall color

# Photos

Rhododendron schlippenbachii - Fruit

Rhododendron schlippenbachii - Leaves

 $Rhododendron\ schlippenbachii\ -\ Habit$ 

Rhododendron schlippenbachii - Leaves, Fall Interest

Rhododendron schlippenbachii - Flowers